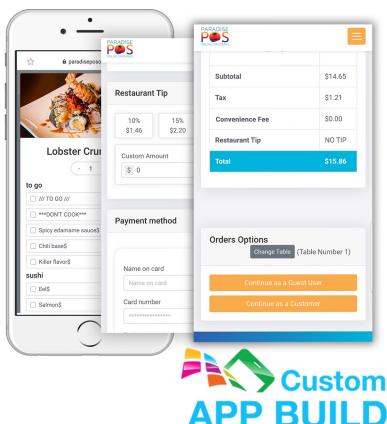

# Custom App With Online Ordering

Put your restaurant in the palm of your customer's hand! Paradise POŚ is teaming up with Custom App Build to bring your Paradise POS online menu to your own custom mobile app.

### CUSTOM MOBILE APP

A custom mobile app is built for your business and submitted to Apple and Android. This integration allows users to order from your Paradise online menu as well as take advantage of Custom App Build's unique features.