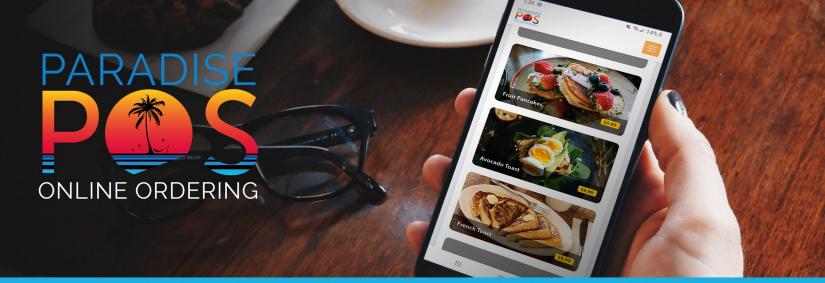

# Custom App With Online Ordering

Put your restaurant in the palm of your customer's hand! Paradise POŚ is teaming up with Custom App Build to bring your Paradise POS online menu to your own custom mobile app.

### CUSTOM MOBILE APP

A custom mobile app is built for your business and submitted to Apple and Android. This integration allows users to order from your Paradise online menu as well as take advantage of Custom App Build's unique features.